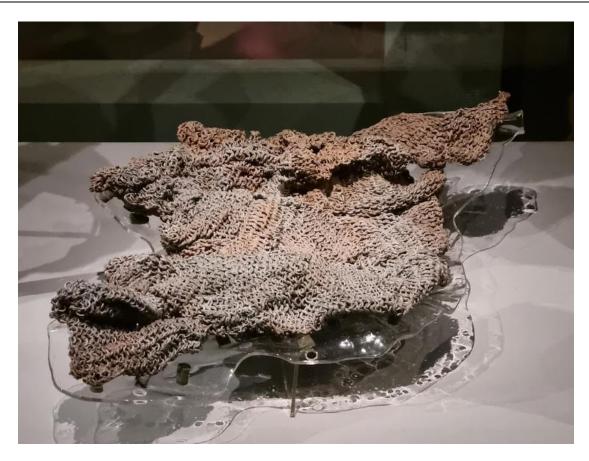

## **ROMAN SOLDIER'S CHAINMAIL**

| NAME:        | Lorica Hammata                                                                                                                                                                                                                                                                                                                            |
|--------------|-------------------------------------------------------------------------------------------------------------------------------------------------------------------------------------------------------------------------------------------------------------------------------------------------------------------------------------------|
| DESCRIPTION: | This is a Roman soldier's chainmail shirt. It has steel rings that all joined together with special little connectors called "rivets". It would have protected the soldier from hits from weapons and was found in a fort on Hadrian's Wall, which was a big wall built to protect the Romans from a group of Britons called the "Picts". |
| QUESTIONS:   | 1) How was the chainmail connected together?  2) Where was it found?                                                                                                                                                                                                                                                                      |